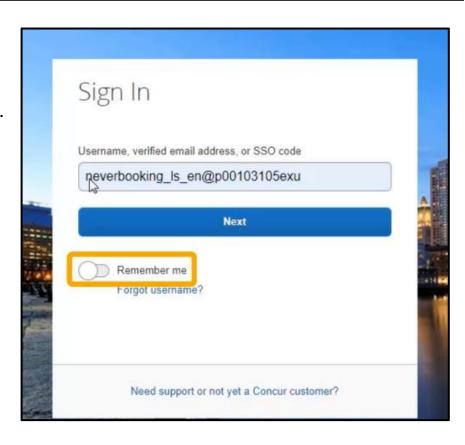

## Logging on to SAP Concur

 To log on to SAP Concur, on the Sign In screen, enter your Username, email address, or SSO code as directed by your company.

You can slide the **Remember Me** toggle button to store your password, so you don't have to enter it the next time you sign into SAP Concur from this device.

- 2. If you have forgotten your Username, select the **Forgot username?** link.
- 3. To continue signing in, select **Next**.

4. Enter your Password.

If this is your initial log in to SAP Concur, you will enter the temporary password that was provided to you.