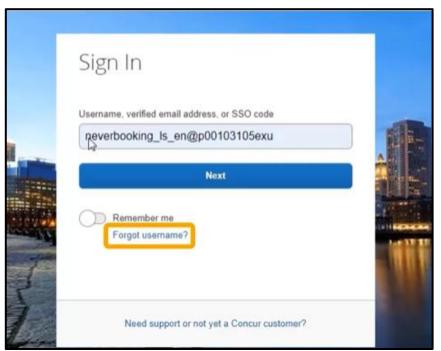

- 2. If you have forgotten your Username, select the **Forgot username?** link.
- 3. To continue signing in, select **Next**.

4. Enter your Password.

If this is your initial log in to SAP Concur, you will enter the temporary password that was provided to you.