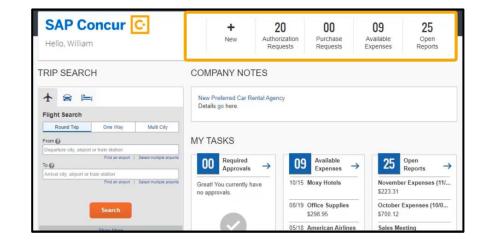

**Note**: Your password is case sensitive.

If you have forgotten your password, select the **Forgot** password? link.

5. After you enter your password, select **Sign In**.

On the **SAP Concur** home page, you will find the tools that you need to book a trip and manage your expenses. Use the **Quick Task** bar at the top of the screen to quickly view and act on tasks.