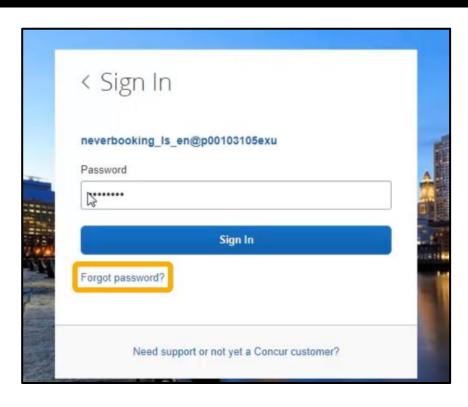

**Note**: Your password is case sensitive.

If you have forgotten your password, select the **Forgot** password? link.

5. After you enter your password, select **Sign In**.

On the **SAP Concur** home page, you will find the tools that you need to book a trip and manage your expenses. Use the **Quick Task** bar at the top of the screen to quickly view and act on tasks.