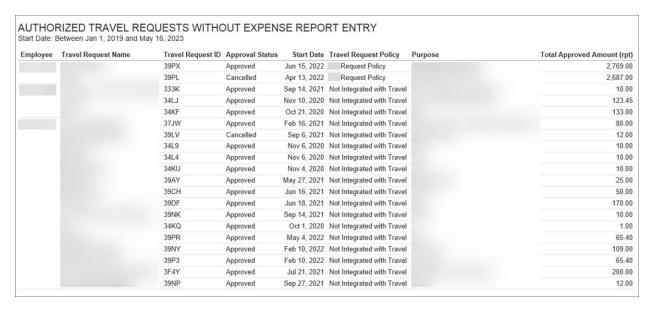

# Report: Authorized Travel Requests Without Expense Report Entry

Available to: 

✓ Analysis 
✓ Intelligence

Uses: ☐ Expense Data ☐ Travel / TripLink Data

\*\*\*Not applicable for Standard Edition\*\*\*

This report will display all completed Travel Requests that do not have a Travel Request line item associated to a report entry. This will allow finance departments to identify liabilities and plan appropriately.