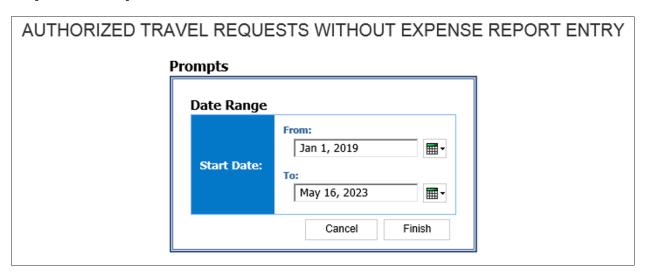

# Report: Authorized Travel Requests Without Expense Report Entry

Available to: 

✓ Analysis 
✓ Intelligence

Uses: ☐ Expense Data ☐ Travel / TripLink Data

\*\*\*Not applicable for Standard Edition\*\*\*

This report will display all completed Travel Requests that do not have a Travel Request line item associated to a report entry. This will allow finance departments to identify liabilities and plan appropriately.

#### **Report Prompts**