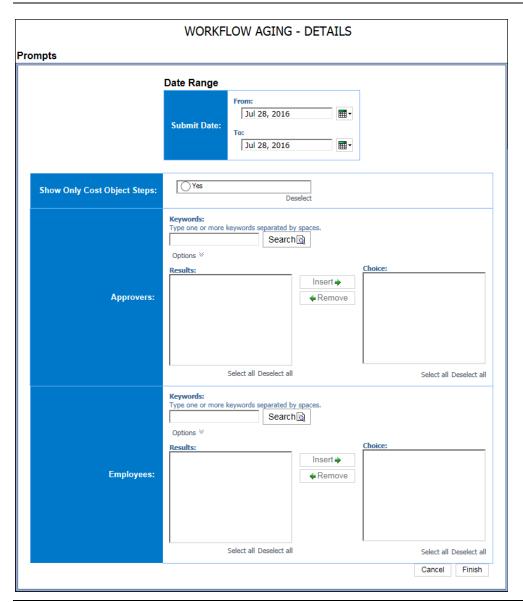

## **Report: Workflow Aging - Details**

Available to: ☐ Analysis ☐ Intelligence

Uses: ☐ Expense Data ☐ Travel / TripLink Data

\*\*\*Not applicable for Standard Edition\*\*\*

This report identifies the travel requests that are pending approval, including the approvers associated with the requests, to help ensure approval of travel requests in a timely manner.

#### **Report Prompts**

**NOTE:** When a company has Cost Object Approvals (COA) enabled, the **Prompts** page displays the **Show Only Cost Object Steps** prompt. When **Yes** is selected, the report displays COA fields.