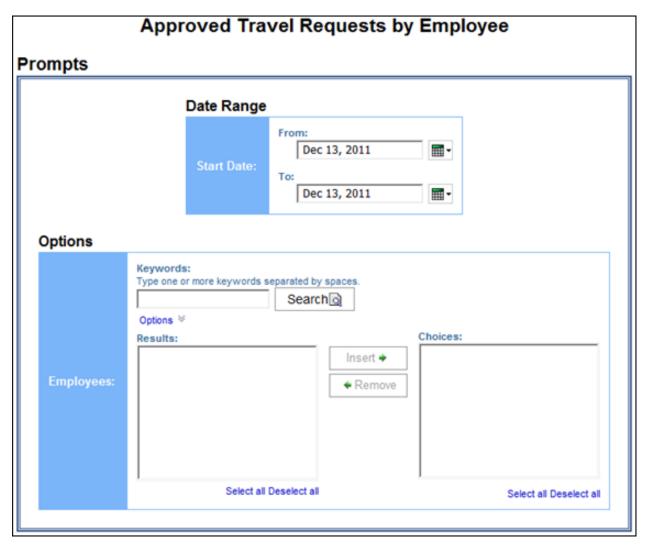

## **Report: Approved Travel Requests by Employee**

Available to: ☑ Analysis ☑ Intelligence

Uses: ☐ Expense Data ☐ Travel / TripLink Data

\*\*\*Not applicable for Standard Edition\*\*\*

This report will display all Travel Requests that are currently in use.

#### **Report Prompts**