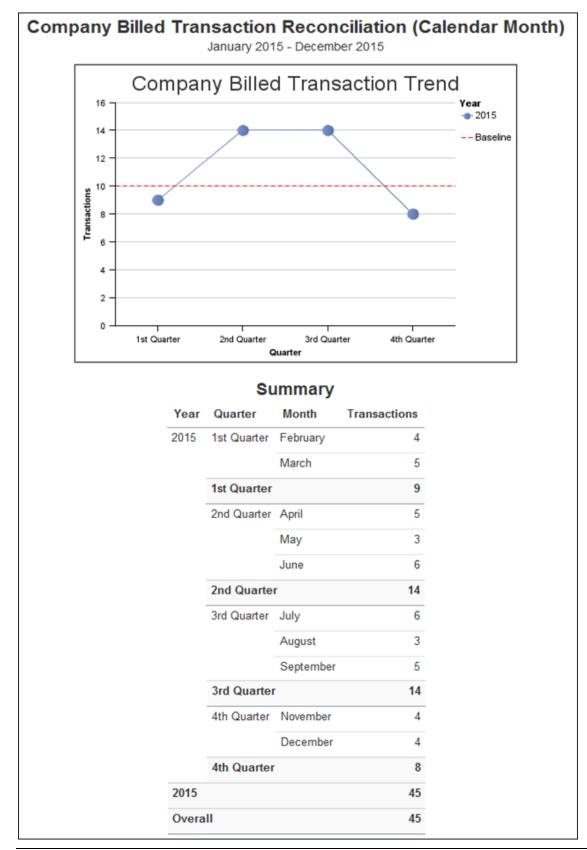

### **Report: Company Billed Transaction Reconciliation** (Calendar Month)

Available to:☑ Analysis☑ IntelligenceUses:☑ Expense Data□ Travel / TripLink Data\*\*\*Not applicable for Standard Edition\*\*\*

This report provides a summary of the Company Bill Statement transactions billed for a period to assist with reconciling purchasing card transactions.

**NOTE:** This report is for companies that have the Company Bill Statement feature enabled and use purchasing card programs.

| Company Billed Transaction Reco | onciliation (Calendar Month) |
|---------------------------------|------------------------------|
| Prompts                         |                              |
| Date Range                      |                              |
| From: January                   | 2017 🗸                       |
| To: April                       | 2017 🗸                       |
| Billing Details                 |                              |
| Baseline: 0                     |                              |
| Ca                              | ncel Finish                  |
|                                 |                              |